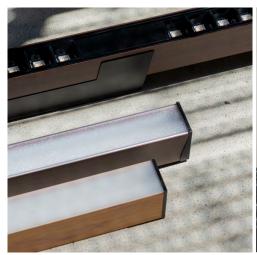

## Precision Lighting, Like the LAKRI Project

LAKRI is a lighting collection designed for architects and designers who understand that aesthetics and technology should go hand in hand. These linear luminaires impress with their form – but the real value lies in their advanced photometric performance and intelligent control capabilities. Surface-mounted, recessed, suspended, or track-integrated? All available. Tunable White and three light color temperatures? Absolutely. Custom finishes and fine-tuned specifications? Fully configurable.

## Discover more — it's worth it.

Design without compromise – LAKRI is built to support your vision. Performance. Design. Flexibility.

LKR-P114VER GW

LKR-P114MIX

| CODE  | NAME                  | POWER | ILUMINATE | COLOUR<br>TEMPERATURE | COLOUR<br>RAL |
|-------|-----------------------|-------|-----------|-----------------------|---------------|
| 39580 | LKR-P114MIX 40WNW B   | 40W   | 4600lm    | 4000K                 | black         |
| 39581 | LKR-P114MIX 40WWW B   | 40W   | 4350lm    | 3000K                 | black         |
| 39578 | LKR-P114VER 40WNW BRW | 40W   | 4600lm    | 4000K                 | brown wood    |
| 39579 | LKR-P114VER 40WWW BRW | 40W   | 4350lm    | 3000K                 | brown wood    |
| 39576 | LKR-P114VER 40WNW GW  | 40W   | 4600lm    | 4000K                 | golden wood   |
| 39577 | LKR-P114VER 40WWW GW  | 40W   | 4350lm    | 3000K                 | golden wood   |