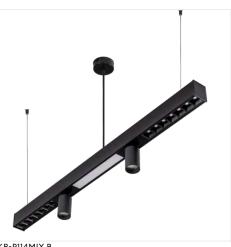

## Precision Lighting, Like the LAKRI Project

LAKRI is a lighting collection designed for architects and designers who understand that aesthetics and technology should go hand in hand. These linear luminaires impress with their form – but the real value lies in their advanced photometric performance and intelligent control capabilities. Surface-mounted, recessed, suspended, or track-integrated? All available. Tunable White and three light color temperatures? Absolutely. Custom finishes and fine-tuned specifications? Fully configurable.

## Discover more — it's worth it.

Design without compromise – LAKRI is built to support your vision. Performance. Design. Flexibility.

LKR-P114VER GW

LKR-P114MIX

| CODE  | NAME                  | POWER | ILUMINATE | COLOUR<br>TEMPERATURE | COLOUR<br>RAL |
|-------|-----------------------|-------|-----------|-----------------------|---------------|
| 39580 | LKR-P114MIX 40WNW B   | 40W   | 4600lm    | 4000K                 | black         |
| 39581 | LKR-P114MIX 40WWW B   | 40W   | 4350lm    | 3000K                 | black         |
| 39578 | LKR-P114VER 40WNW BRW | 40W   | 4600lm    | 4000K                 | brown wood    |
| 39579 | LKR-P114VER 40WWW BRW | 40W   | 4350lm    | 3000K                 | brown wood    |
| 39576 | LKR-P114VER 40WNW GW  | 40W   | 4600lm    | 4000K                 | golden wood   |
| 39577 | LKR-P114VER 40WWW GW  | 40W   | 4350lm    | 3000K                 | golden wood   |