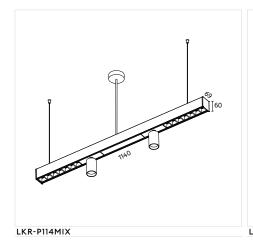

## Discover more — it's worth it.

Design without compromise – LAKRI is built to support your vision. Performance. Design. Flexibility.

LKR-P114VER GW

LKR-P114MIX

| CODE  | NAME                  | POWER | ILUMINATE | COLOUR<br>TEMPERATURE | COLOUR<br>RAL |
|-------|-----------------------|-------|-----------|-----------------------|---------------|
| 39580 | LKR-P114MIX 40WNW B   | 40W   | 4600lm    | 4000K                 | black         |
| 39581 | LKR-P114MIX 40WWW B   | 40W   | 4350lm    | 3000K                 | black         |
| 39578 | LKR-P114VER 40WNW BRW | 40W   | 4600lm    | 4000K                 | brown wood    |
| 39579 | LKR-P114VER 40WWW BRW | 40W   | 4350lm    | 3000K                 | brown wood    |
| 39576 | LKR-P114VER 40WNW GW  | 40W   | 4600lm    | 4000K                 | golden wood   |
| 39577 | LKR-P114VER 40WWW GW  | 40W   | 4350lm    | 3000K                 | golden wood   |