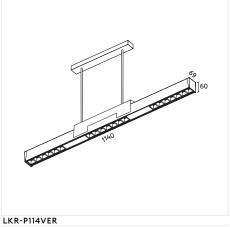

## Discover more — it's worth it.

Design without compromise – LAKRI is built to support your vision. Performance. Design. Flexibility.

LKR-P114VER GW

LKR-P114MIX

| CODE  | NAME                  | POWER | ILUMINATE | COLOUR<br>TEMPERATURE | COLOUR<br>RAL |
|-------|-----------------------|-------|-----------|-----------------------|---------------|
| 39580 | LKR-P114MIX 40WNW B   | 40W   | 4600lm    | 4000K                 | black         |
| 39581 | LKR-P114MIX 40WWW B   | 40W   | 4350lm    | 3000K                 | black         |
| 39578 | LKR-P114VER 40WNW BRW | 40W   | 4600lm    | 4000K                 | brown wood    |
| 39579 | LKR-P114VER 40WWW BRW | 40W   | 4350lm    | 3000K                 | brown wood    |
| 39576 | LKR-P114VER 40WNW GW  | 40W   | 4600lm    | 4000K                 | golden wood   |
| 39577 | LKR-P114VER 40WWW GW  | 40W   | 4350lm    | 3000K                 | golden wood   |