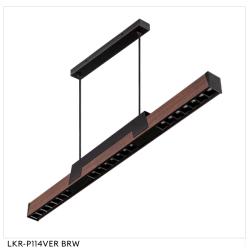

## Discover more — it's worth it.

Design without compromise – LAKRI is built to support your vision. Performance. Design. Flexibility.

LKR-P114VER GW

LKR-P114MIX

| CODE  | NAME                  | POWER | ILUMINATE | COLOUR<br>TEMPERATURE | COLOUR<br>RAL |
|-------|-----------------------|-------|-----------|-----------------------|---------------|
| 39580 | LKR-P114MIX 40WNW B   | 40W   | 4600lm    | 4000K                 | black         |
| 39581 | LKR-P114MIX 40WWW B   | 40W   | 4350lm    | 3000K                 | black         |
| 39578 | LKR-P114VER 40WNW BRW | 40W   | 4600lm    | 4000K                 | brown wood    |
| 39579 | LKR-P114VER 40WWW BRW | 40W   | 4350lm    | 3000K                 | brown wood    |
| 39576 | LKR-P114VER 40WNW GW  | 40W   | 4600lm    | 4000K                 | golden wood   |
| 39577 | LKR-P114VER 40WWW GW  | 40W   | 4350lm    | 3000K                 | golden wood   |