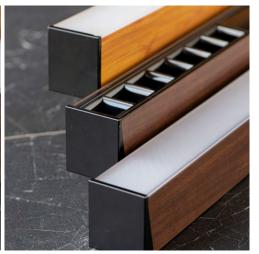

## Discover more — it's worth it.

Design without compromise – LAKRI is built to support your vision. Performance. Design. Flexibility.

LKR-P114VER GW

LKR-P114MIX

| CODE  | NAME                  | POWER | ILUMINATE | COLOUR<br>TEMPERATURE | COLOUR<br>RAL |
|-------|-----------------------|-------|-----------|-----------------------|---------------|
| 39580 | LKR-P114MIX 40WNW B   | 40W   | 4600lm    | 4000K                 | black         |
| 39581 | LKR-P114MIX 40WWW B   | 40W   | 4350lm    | 3000K                 | black         |
| 39578 | LKR-P114VER 40WNW BRW | 40W   | 4600lm    | 4000K                 | brown wood    |
| 39579 | LKR-P114VER 40WWW BRW | 40W   | 4350lm    | 3000K                 | brown wood    |
| 39576 | LKR-P114VER 40WNW GW  | 40W   | 4600lm    | 4000K                 | golden wood   |
| 39577 | LKR-P114VER 40WWW GW  | 40W   | 4350lm    | 3000K                 | golden wood   |