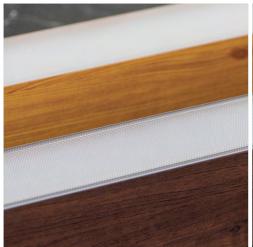

## Discover more — it's worth it.

Design without compromise – LAKRI is built to support your vision. Performance. Design. Flexibility.

LKR-P114VER GW

LKR-P114MIX

| CODE  | NAME                  | POWER | ILUMINATE | COLOUR<br>TEMPERATURE | COLOUR<br>RAL |
|-------|-----------------------|-------|-----------|-----------------------|---------------|
| 39580 | LKR-P114MIX 40WNW B   | 40W   | 4600lm    | 4000K                 | black         |
| 39581 | LKR-P114MIX 40WWW B   | 40W   | 4350lm    | 3000K                 | black         |
| 39578 | LKR-P114VER 40WNW BRW | 40W   | 4600lm    | 4000K                 | brown wood    |
| 39579 | LKR-P114VER 40WWW BRW | 40W   | 4350lm    | 3000K                 | brown wood    |
| 39576 | LKR-P114VER 40WNW GW  | 40W   | 4600lm    | 4000K                 | golden wood   |
| 39577 | LKR-P114VER 40WWW GW  | 40W   | 4350lm    | 3000K                 | golden wood   |