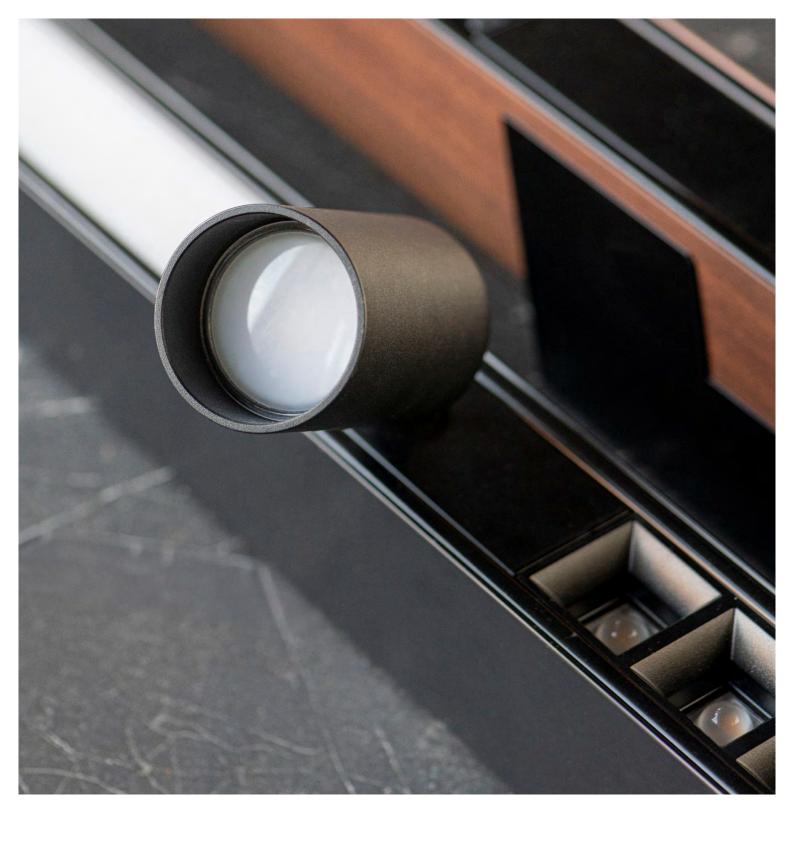

## Precision Lighting, Like the LAKRI Project

LAKRI is a lighting collection designed for architects and designers who understand that aesthetics and technology should go hand in hand. These linear luminaires impress with their form – but the real value lies in their advanced photometric performance and intelligent control capabilities. Surface-mounted, recessed, suspended, or track-integrated? All available. Tunable White and three light color temperatures? Absolutely. Custom finishes and fine-tuned specifications? Fully configurable.

## Discover more — it's worth it.

Design without compromise – LAKRI is built to support your vision. Performance. Design. Flexibility.

LKR-P114VER GW

LKR-P114MIX

| CODE  | NAME                  | POWER | ILUMINATE | COLOUR<br>TEMPERATURE | COLOUR<br>RAL |
|-------|-----------------------|-------|-----------|-----------------------|---------------|
| 39580 | LKR-P114MIX 40WNW B   | 40W   | 4600lm    | 4000K                 | black         |
| 39581 | LKR-P114MIX 40WWW B   | 40W   | 4350lm    | 3000K                 | black         |
| 39578 | LKR-P114VER 40WNW BRW | 40W   | 4600lm    | 4000K                 | brown wood    |
| 39579 | LKR-P114VER 40WWW BRW | 40W   | 4350lm    | 3000K                 | brown wood    |
| 39576 | LKR-P114VER 40WNW GW  | 40W   | 4600lm    | 4000K                 | golden wood   |
| 39577 | LKR-P114VER 40WWW GW  | 40W   | 4350lm    | 3000K                 | golden wood   |