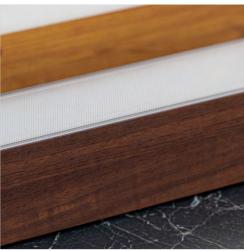

## Discover more — it's worth it.

Design without compromise – LAKRI is built to support your vision. Performance. Design. Flexibility.

LKR-P114VER GW

LKR-P114MIX

| CODE  | NAME                  | POWER | ILUMINATE | COLOUR<br>TEMPERATURE | COLOUR<br>RAL |
|-------|-----------------------|-------|-----------|-----------------------|---------------|
| 39580 | LKR-P114MIX 40WNW B   | 40W   | 4600lm    | 4000K                 | black         |
| 39581 | LKR-P114MIX 40WWW B   | 40W   | 4350lm    | 3000K                 | black         |
| 39578 | LKR-P114VER 40WNW BRW | 40W   | 4600lm    | 4000K                 | brown wood    |
| 39579 | LKR-P114VER 40WWW BRW | 40W   | 4350lm    | 3000K                 | brown wood    |
| 39576 | LKR-P114VER 40WNW GW  | 40W   | 4600lm    | 4000K                 | golden wood   |
| 39577 | LKR-P114VER 40WWW GW  | 40W   | 4350lm    | 3000K                 | golden wood   |