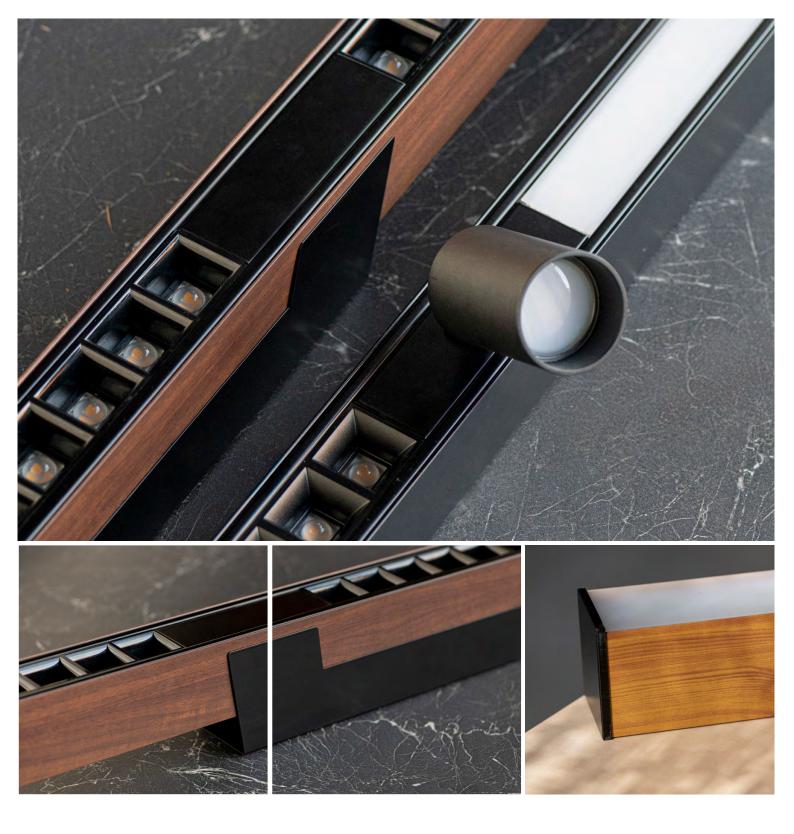

## Precision Lighting, Like the LAKRI Project

LAKRI is a lighting collection designed for architects and designers who understand that aesthetics and technology should go hand in hand. These linear luminaires impress with their form – but the real value lies in their advanced photometric performance and intelligent control capabilities. Surface-mounted, recessed, suspended, or track-integrated? All available. Tunable White and three light color temperatures? Absolutely. Custom finishes and fine-tuned specifications? Fully configurable.

## Discover more — it's worth it.

Design without compromise – LAKRI is built to support your vision. Performance. Design. Flexibility.

LKR-P114VER GW

LKR-P114MIX

| CODE  | NAME                  | POWER | ILUMINATE | COLOUR<br>TEMPERATURE | COLOUR<br>RAL |
|-------|-----------------------|-------|-----------|-----------------------|---------------|
| 39580 | LKR-P114MIX 40WNW B   | 40W   | 4600lm    | 4000K                 | black         |
| 39581 | LKR-P114MIX 40WWW B   | 40W   | 4350lm    | 3000K                 | black         |
| 39578 | LKR-P114VER 40WNW BRW | 40W   | 4600lm    | 4000K                 | brown wood    |
| 39579 | LKR-P114VER 40WWW BRW | 40W   | 4350lm    | 3000K                 | brown wood    |
| 39576 | LKR-P114VER 40WNW GW  | 40W   | 4600lm    | 4000K                 | golden wood   |
| 39577 | LKR-P114VER 40WWW GW  | 40W   | 4350lm    | 3000K                 | golden wood   |