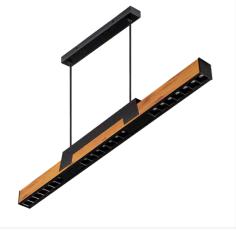

## Discover more — it's worth it.

Design without compromise – LAKRI is built to support your vision. Performance. Design. Flexibility.

LKR-P114VER GW

LKR-P114MIX

| CODE  | NAME                  | POWER | ILUMINATE | COLOUR<br>TEMPERATURE | COLOUR<br>RAL |
|-------|-----------------------|-------|-----------|-----------------------|---------------|
| 39580 | LKR-P114MIX 40WNW B   | 40W   | 4600lm    | 4000K                 | black         |
| 39581 | LKR-P114MIX 40WWW B   | 40W   | 4350lm    | 3000K                 | black         |
| 39578 | LKR-P114VER 40WNW BRW | 40W   | 4600lm    | 4000K                 | brown wood    |
| 39579 | LKR-P114VER 40WWW BRW | 40W   | 4350lm    | 3000K                 | brown wood    |
| 39576 | LKR-P114VER 40WNW GW  | 40W   | 4600lm    | 4000K                 | golden wood   |
| 39577 | LKR-P114VER 40WWW GW  | 40W   | 4350lm    | 3000K                 | golden wood   |